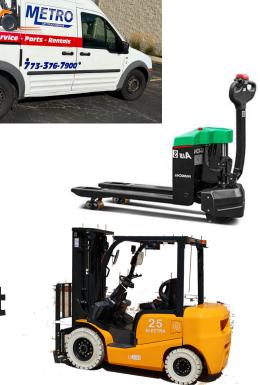

## **Rentals**

- Short Rentals and Long Term Rentals
- 3,000LB to 15,000LB Capacity
- Reach Trucks
- Electric, LP, Diesel powered lifttruck
- · Cartage and delivery of equipment

## New / Used Forklift Equipment

The Metro team has over 100 years of experience in the industry. We look at the
application and then advise on the solution's best brands, designs, and models.
 We believe that as an independent dealer, we build custom solutions. Let us do
an audit, look at your operations, and give you our recommendations.